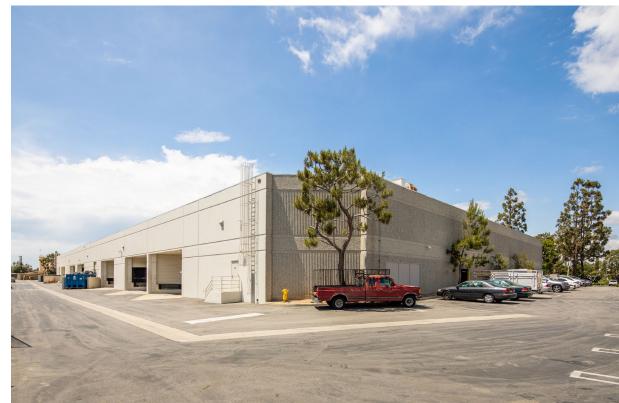

**Parking** 1.78/1,000 SF

(203 surface)

Ceiling Height 22' - 25'

**Dock Highs** 6

**Drive Ins** 1 total (10' x 12' h)

Demographics - 838,000 people within 5-mile radius

25 ft ceiling clear height in warehouse

Site is fenced and secured with a motorized gate

Onsite parking: 203 spaces

Potential users: creative office, entertainment and production, light manufacturing and distribution, engineering, food hub