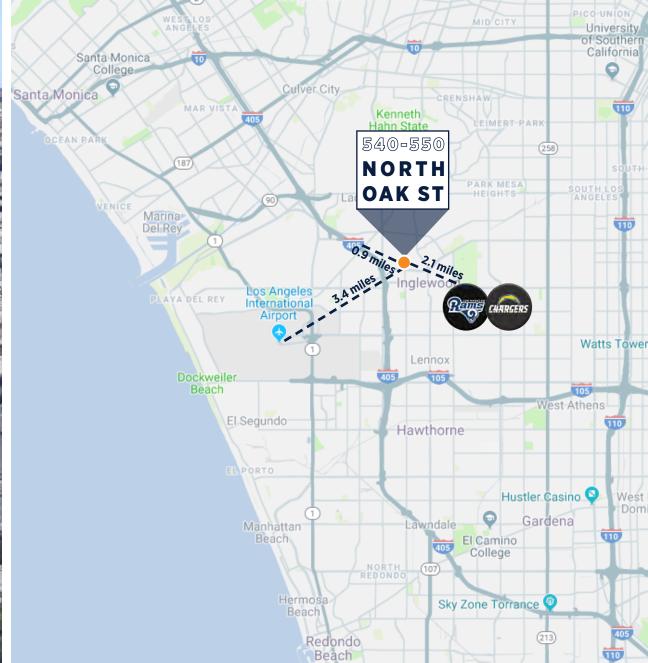

## **Property Highlights**

Last mile warehouse near LAX, I-405 Freeway and LA Westside Markets

Proximity to I-405 Freeway is just 0.9 miles

Located 3.4 miles from LAX International Airport

Located just 2.1 miles from the new LA Rams & Chargers Stadium

## Location

Jonathan Larsen Principal, Managing Director & U.S. Executive Committee +1 213.471.1069 | CA Lic. #01008099 jonathan.larsen@avisonyoung.com Sally Zesut Vice President +1 213.471.1055 | CA Lic. #01464468 sally.zesut@avisonyoung.com