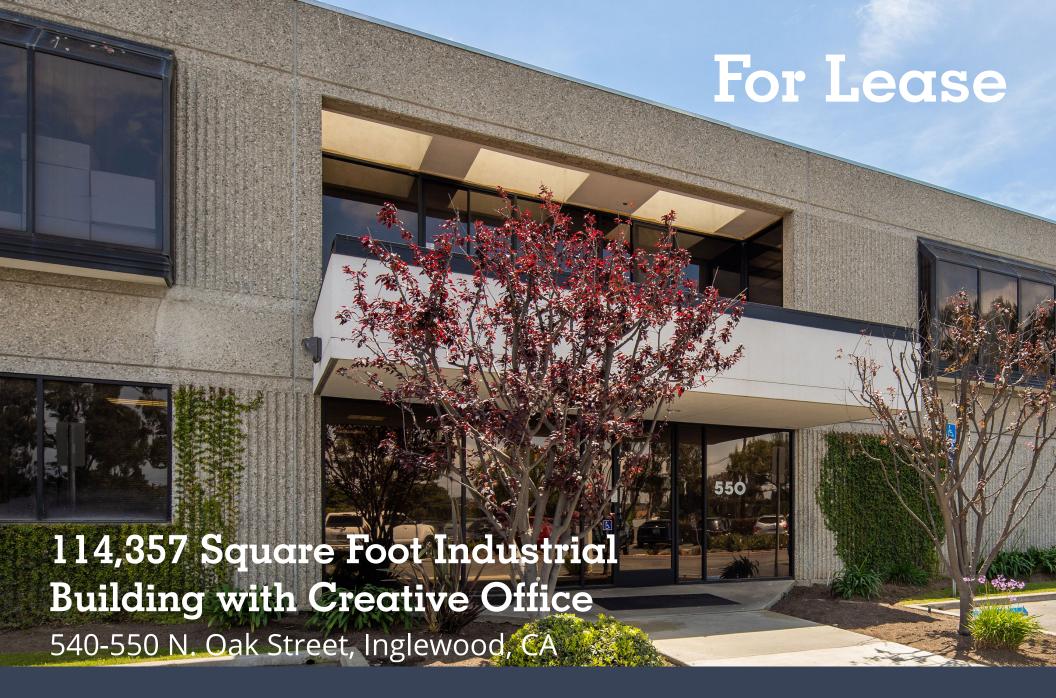

## **Property Overview**

**Address** 540-550 N. Oak Street

Inglewood, CA

**Rental Rate** Market rental rate

**Term** Long term available

Year Built 1984

**Total Building** 114,357 SF

Size (37,652 SF of office)

**Parking** 1.78/1,000 SF

(203 surface)

Ceiling Height 22' - 25'

**Dock Highs** 6

**Drive Ins** 1 total (10' x 12' h)

## **Property Highlights**

Last mile warehouse near LAX, I-405 Freeway and LA Westside Markets

Proximity to I-405 Freeway is just 0.9 miles

Located 3.4 miles from LAX International Airport

Located just 2.1 miles from the new LA Rams & Chargers Stadium