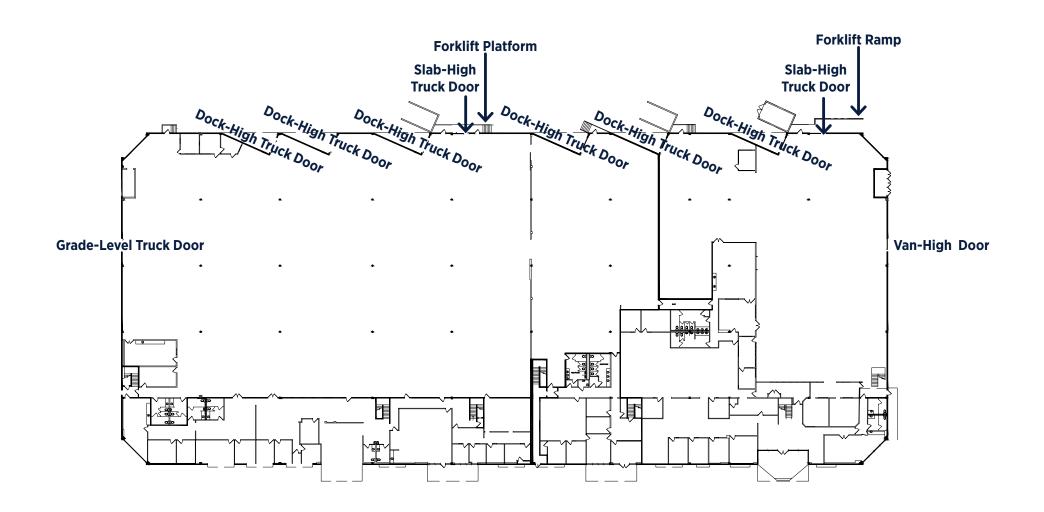

## Floor Plan

**Parking** 1.78/1,000 SF

(203 surface)

Ceiling Height 22' - 25'

**Dock Highs** 6

**Drive Ins** 1 total (10' x 12' h)