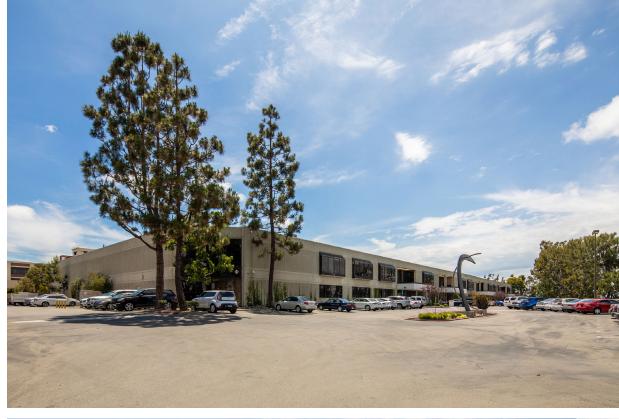

## **Property Overview**

**Address** 540-550 N. Oak Street

Inglewood, CA

**Rental Rate** Market rental rate

**Term** Long term available

Year Built 1984

**Total Building** 114,357 SF

Size (37,652 SF of office)

Demographics - 838,000 people within 5-mile radius

25 ft ceiling clear height in warehouse

Site is fenced and secured with a motorized gate

Onsite parking: 203 spaces

Potential users: creative office, entertainment and production, light manufacturing and distribution, engineering, food hub